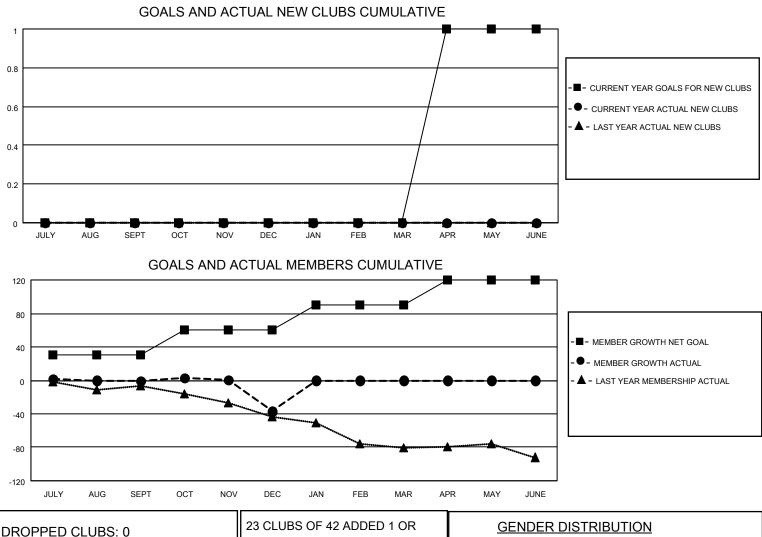

## LOCATION PENNSYLVANIA

District 14 T

Results as of: 12/31/2021

| Clubs                 |               |           |               | Members               |                        |                         |                                                    |
|-----------------------|---------------|-----------|---------------|-----------------------|------------------------|-------------------------|----------------------------------------------------|
| RESULTS FOR 2021-2022 |               |           |               | RESULTS FOR 2021-2022 |                        |                         |                                                    |
| QUARTER               | NEW CLUB GOAL | NEW CLUBS | DROPPED CLUBS | QUARTER               | BER GROWTH NET<br>GOAL | MEMBER GROWTH<br>ACTUAL | DROPPED<br>MEMBERS ACTUAL<br>(including transfers) |
| JULY/AUG/SEPT         | 0             | 0         | 0             | JULY/AUG/SEPT         | 30                     | 24                      | 22                                                 |
| OCT/NOV/DEC           | 0             | 0         | 0             | OCT/NOV/DEC           | 30                     | 36                      | 72                                                 |
| JAN/FEB/MAR           | 0             | 0         | 0             | JAN/FEB/MAR           | 30                     | 0                       | 0                                                  |
| APR/MAY/JUNE          | 1             | 0         | 0             | APR/MAY/JUNE          | 30                     | 0                       | 0                                                  |

| DROPPED CLUBS: 0 | MORE NEW MEMBERS          | GENDER DISTRIBUTION             |              |
|------------------|---------------------------|---------------------------------|--------------|
|                  |                           | MALE                            | 833 (69.36%) |
|                  |                           | FEMALE                          | 368 (30.64%) |
| DROPPED MEMBERS  |                           | NON BINARY 0 (0.00%)            |              |
|                  |                           | PREFER NOT TO ANSWER            | 0 (0.00%)    |
| DECEASED 21      |                           |                                 |              |
| CLUB CANCELLED 0 | CLICK HERE FOR CUMULATIVE | TOTAL FAMILY UNIT MEMBERS       | s 249        |
| OTHER 73         | MEMBERSHIP DATA           |                                 |              |
| TOTAL 94         |                           | FAMILY MEMBERS PAYING HALF DUES |              |
|                  |                           |                                 |              |